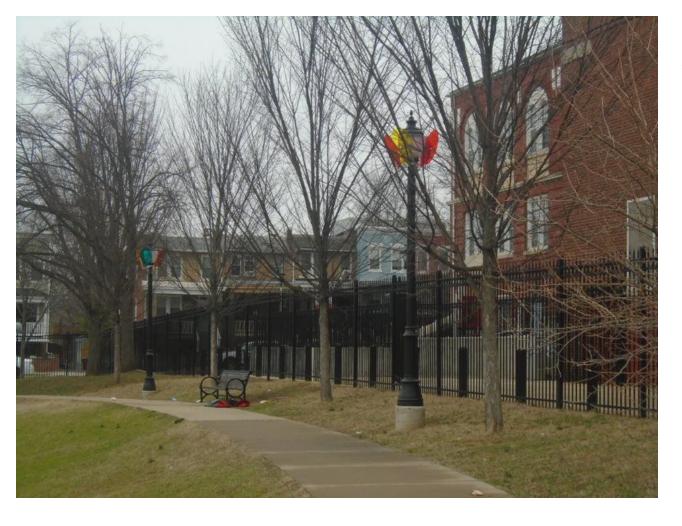

## Fikreab and Keyara *Untitled*

This is a light pole with different colors outside Wheatley Education Campus. February 5, 2020