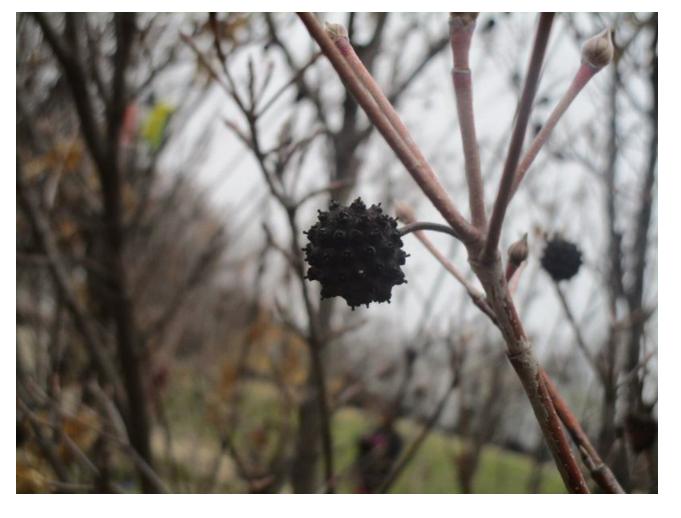

## Michael and Niyah Untitled

Simple yet beautiful, a berry in the winter, at Wheatley Education Campus. This shows what beautiful nature people see when going to recess on a cold winter day. On February 5, 2020.