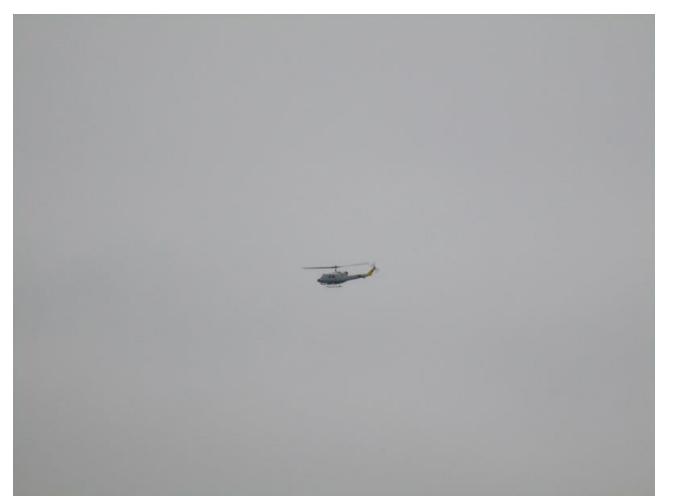

#### Untitled

High up we see, they fly by and they fly high, a helicopter which we see on days after school. The sky passes by as we think where they will land. February 5, 2020.