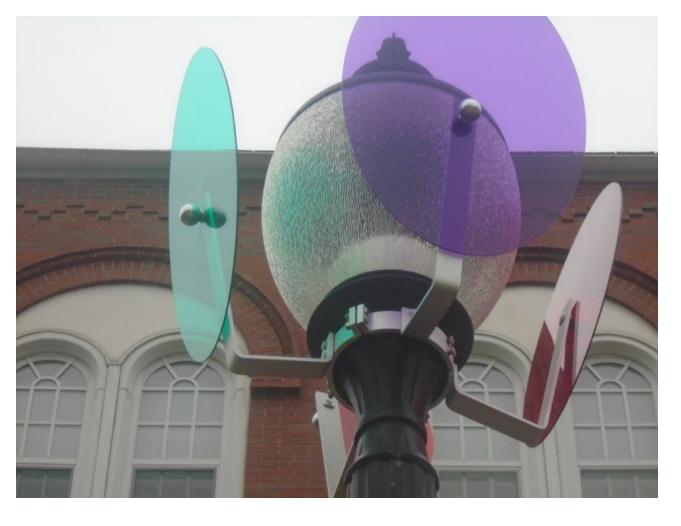

## Fikreab and Keyara *Untitled*

This is a light pole with different colors outside Wheatley Education Campus. February 5, 2020