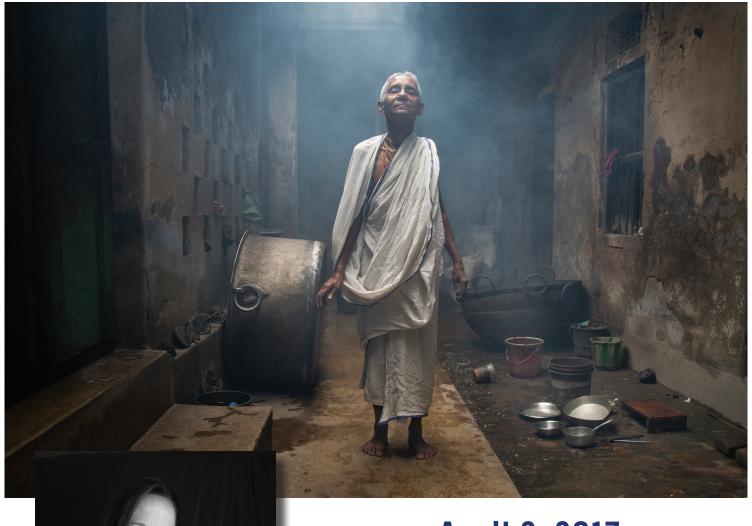

## AMY TOENSING

contributing photographer to National Geographic presents

## "A WORLD OF WIDOWS"

## April 3, 2017 Carnegie Room, Hege Library

7 p.m. Welcome reception
7:30 p.m. Presentation of photographs and lecture
Free and open to the public

Supported in part by the Pulitzer Center on Crisis Reporting. Guilford College is a Pulitzer Center Campus Consortium partner.